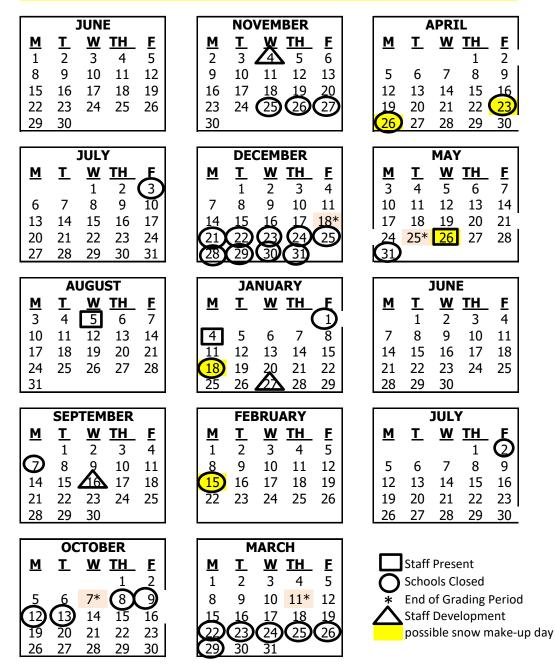

## 2026-27 SCHOOL CALENDAR

| August 5          | First day for staff                     |  |
|-------------------|-----------------------------------------|--|
| August 6          | First day for students                  |  |
| September 7       | Labor Day (schools closed)              |  |
| September 16      | Staff Development (early dismissal)     |  |
| October 8 - 9     | Fall vacation (schools closed)          |  |
| October 12-13     | Fall vacation (schools closed)          |  |
| November 4        | Staff Development (early dismissal)     |  |
| November 25-27    | Thanksgiving vacation (schools closed)  |  |
| December 18       | Semester I ends                         |  |
| December 21-Jan 4 | Winter vacation (schools closed)        |  |
| January 4         | Staff present                           |  |
| January 18        | Martin Luther King Day (schools closed) |  |
| January 27        | Staff Development (early dismissal)     |  |
| February 15       | Presidents' Day (schools closed)        |  |
| March 22-26       | Spring vacation (schools closed)        |  |
| March 29          | Schools closed                          |  |
| April 23          | Schools closed                          |  |
| April 26          | Schools closed                          |  |
| May 25            | Semester II ends                        |  |
| May 26            | Records Day (staff present)             |  |
| May 28            | Graduation                              |  |
| May 31            | Memorial Day                            |  |

## LAST DAY OF GRADING PERIODS

| First nine weeks                    | October 7             | (44 days)              |
|-------------------------------------|-----------------------|------------------------|
| Second nine weeks                   | December 18           | (45 days)              |
| Third nine weeks                    | March 11              | (46 days)              |
| Fourth nine weeks                   | May 25                | (45 days)              |
| Semester I ends<br>Semester II ends | December 18<br>May 25 | (89 days)<br>(91 days) |
|                                     |                       |                        |

## MAKE UP DAYS

January 18 February 15 April 23 April 26 May 26

If additional days are necessary then eLearning days will be used.